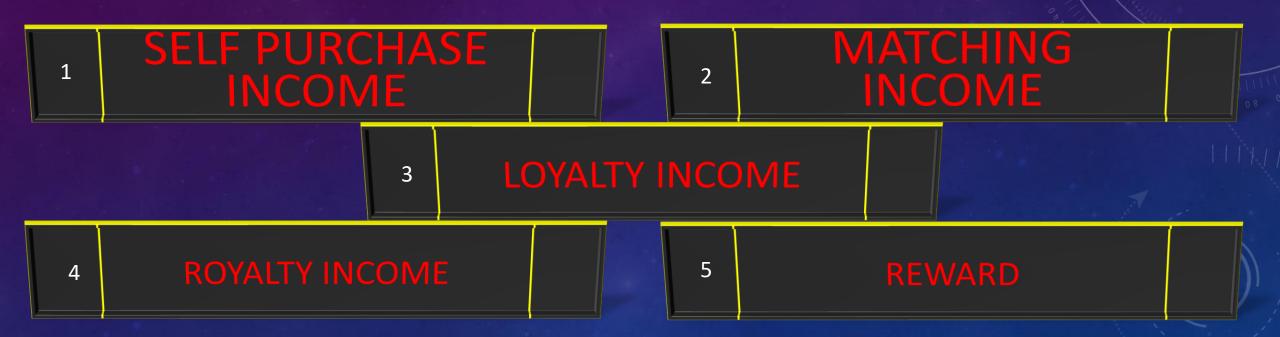

# TYPE OF REPURCHASE INCOME

# SELF PURCHASE INCOME

**20%** OF BV

# **MATCHING INCOME**

| 2 |   | %  |
|---|---|----|
| С | F | BV |

| LEFT BV | <b>RIGHT BV</b> |
|---------|-----------------|
| 10000   | 10000           |

**NOTE-** The leg that has more business will automatically become POWER LEG, all the remaining LEGs will automatically become (WEAKER) REST LEG.

# LOYALTY INCOME

| LEFT BV | RIGHT<br>BV | INCOME |
|---------|-------------|--------|
| 10000   | 10000       | 5%     |
| 50000   | 50000       | 2%     |
| 100000  | 100000      | 2%     |
| 500000  | 500000      | 1%     |

# **ROYALTY INCOME**

| RANK          | INCOME |  |
|---------------|--------|--|
| STAR          | 5%     |  |
| GOLD          | 3%     |  |
| PEARL         | 2%     |  |
| WHITE DIAMOND | 1%     |  |
| BLACK DIAMOND | 1%     |  |
| DIAMOND       | 5%     |  |

# **REWARD INCOME**

| RANK          | LEFT BV       | RIGHT BV      | INCOME     |
|---------------|---------------|---------------|------------|
| STAR          | 50000         | 50000         | 5000       |
| SILVER        | 150000        | 150000        | 11000      |
| GOLD          | 3 Lakh        | 3 Lakh        | 25000      |
| RUBY          | 8 Lakh        | 8 Lakh        | 75000      |
| PEARL         | 18 Lakh       | 18 Lakh       | BIKE       |
| EMERALD       | 50 Lakh       | 50 Lakh       | ALTO CAR   |
| DIAMOND       | 1 Cr. 25 Lakh | 1 Cr. 25 Lakh | 5 Lakh     |
| BLUE DIAMOND  | 2 Cr. 50 Lakh | 2 Cr. 50 Lakh | HUNDAI CAR |
| WHITE DIAMOND | 5 Cr.         | 5 Cr.         | 25 LAKH    |
| BLACK DIAMOND | 11 Cr.        | 11 Cr.        | BMW        |