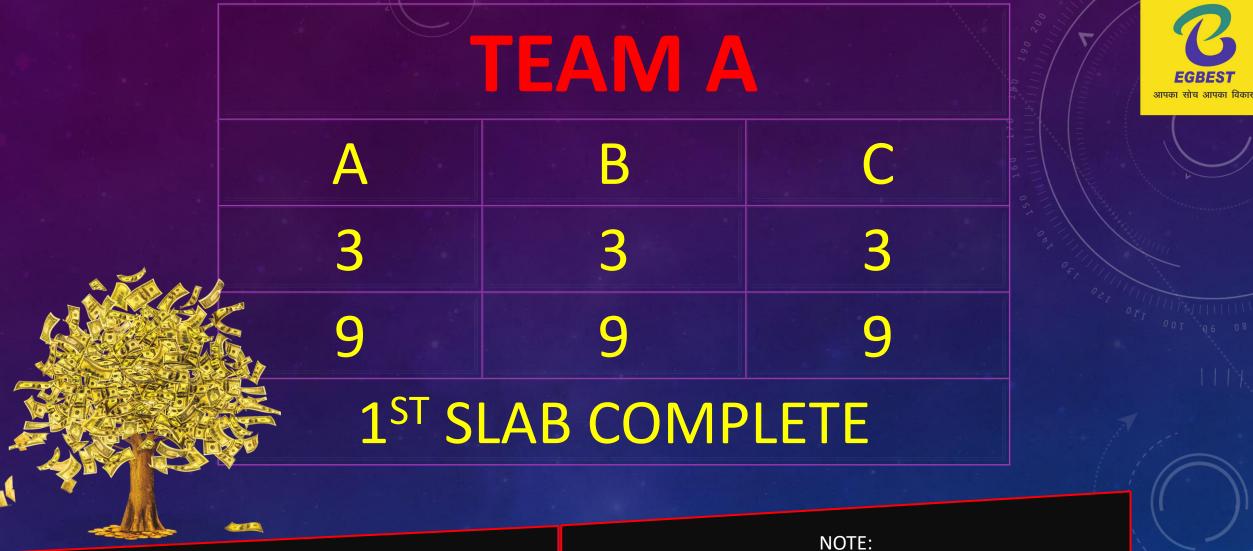

# TEAM A

## 1<sup>st</sup> SLAB

| ALL MEMBER      |         |    |        |  |
|-----------------|---------|----|--------|--|
| А               | 500/-   | 3  | AUTO   |  |
| В               | 1000/-  | 9  | DEBIT  |  |
| С               | 4000/-  | 27 | 2000/- |  |
| TOTAL<br>INCOME | 5,500/- |    |        |  |