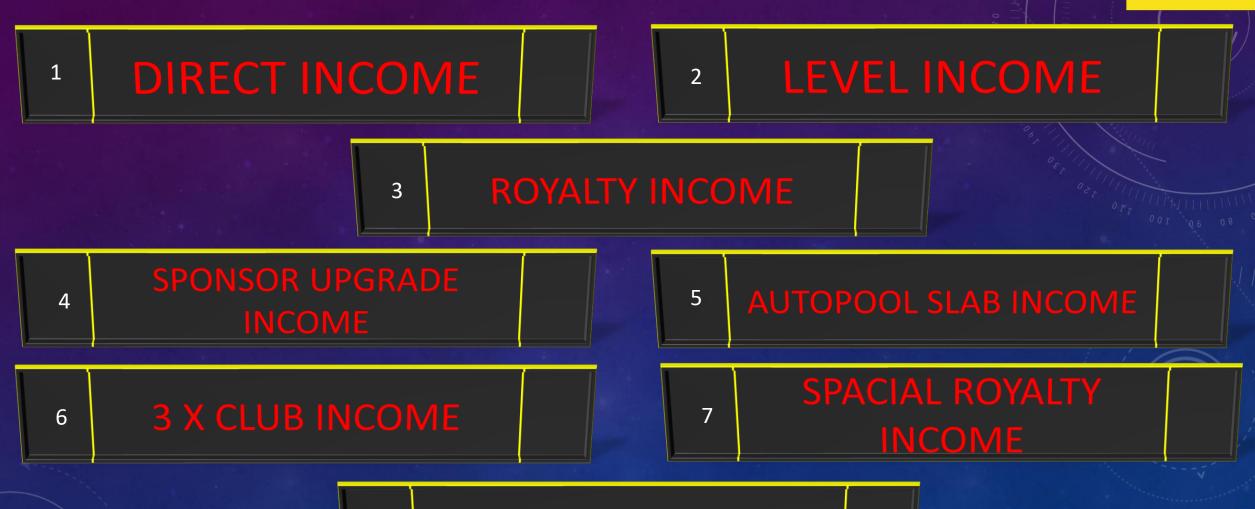

# TYPE OF INCOME

8 SLAB ROYALTY INCOME

# DIRECTINCOME

**UNLIMTED REFER** 

200RS

NOTE: LIKE THIS ONLY ALL AUTO POOL SLAB WILL BE READY AND INCOME WILL GENERATE AUTOMATICALLY. BY COMPANY TOTAL JOINING THE AUTOPOOL SLAB WILL AUTOMATICALLY PERFORM. THERE ARE TOTAL 13 SLAB. THE TOTAL OF ALL SLAB IS 9,85,38,000 INCOME AFTER THAT AUTO DEBIT ID WILL GO TO RING CHAIN AND AFTER THAT YOU WILL GET LIFETIME ROYALTY INCOME.

## **REVERSE AUTO POOL BASIC**

| LEVEL INCOME |          |    |  |
|--------------|----------|----|--|
| LEVEL        | 1 TO 5   | 25 |  |
| LEVEL        | 6 TO 10  | 10 |  |
| LEVEL        | 11 TO 15 | 5  |  |
| LEVEL        | 16 TO 20 | 4  |  |
| LEVEL        | 21 TO 30 | 2  |  |

## UPGRADE INCOME FOR SPONSER

**B** EGBEST आपका सोच आपका विकार

NOTE: IF YOUR DIRECT MEMBER DO WITHDRWAL, SO YOU WILL GET 25% OF AUTO DEBIT, INCOME.

# **3 X CLUB INCOME**

# SPACIAL ROYALTY INCOME

5% of company turn over will be given on every Monday.

**BUMPER** 

**OFFER** 

**START ON 1** 

MAY

**ONLY DIRECT** 

# SLAB ROYALTY INCOME

(Package 6000)

**ONLY DIRECT** 

START ON 13 MARCH 2024

www.egbest.org

 ✓ 5% of company turnover will be given every Monday.

**BUMPER** 

**OFFER** 

# **ROYALTY INCOME**

| RANK          | INCOME |  |
|---------------|--------|--|
| STAR          | 5%     |  |
| GOLD          | 3%     |  |
| PEARL         | 2%     |  |
| WHITE DIAMOND | 1%     |  |
| BLACK DIAMOND | 1%     |  |
| DIAMOND       | 5%     |  |