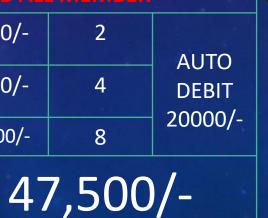

### 3<sup>RD</sup> SLAB

|                 | 2 SLAB ALI | . MEMBER |         |
|-----------------|------------|----------|---------|
| А               | 1500/-     | 2        | AUTO    |
| В               | 3000/-     | 4        | DEBIT   |
| C               | 20000/-    | 8        | 10000/- |
| TOTAL<br>INCOME | 24,500/-   |          | /-      |